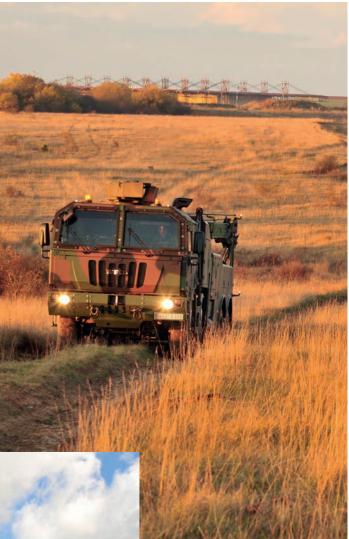

The PPLD is the **ultimate logistics support vehicle.** It is used for the **recovery, evacuation and extraction** of immobilised vehicles and machinery.

To perform its missions, it is equipped with a high-capacity crane and towing arm. It has excellent mobility and protection adapted to front-line missions.