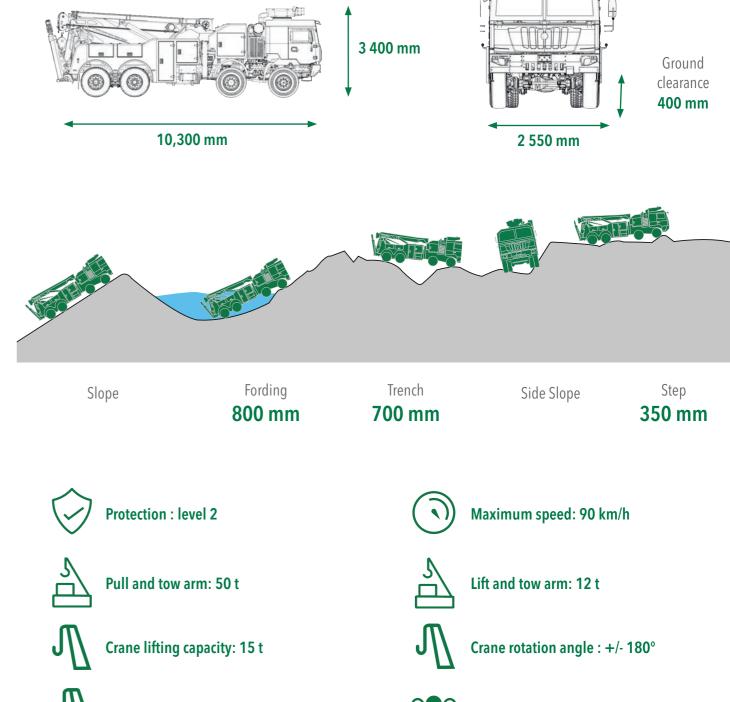

## **Technical characteristics**

J

Crane maximum reach : 7.6m

**The PPLD heavy multi-purpose recovery truck** is the French army's benchmark all-terrain recovery vehicle. It is intensively **used for missions abroad** in particular. Its recovery system has a main **18-tonne haulage winch** and an auxiliary winch enabling it to **cope with all situations**.

Crew: 4 people