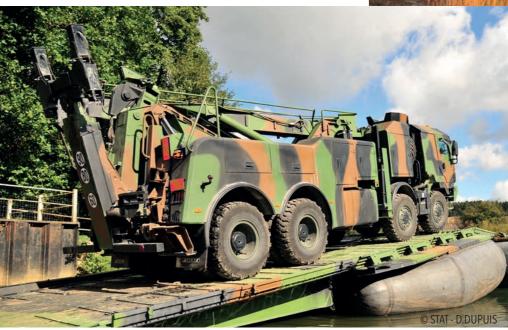

## **Technical characteristics**

J

Crane maximum reach : 7.6m

**The PPLD heavy multi-purpose recovery truck** is the French army's benchmark all-terrain recovery vehicle. It is intensively **used for missions abroad** in particular. Its recovery system has a main **18-tonne haulage winch** and an auxiliary winch enabling it to **cope with all situations**.

The PPLD is the **ultimate logistics support vehicle.** It is used for the **recovery, evacuation and extraction** of immobilised vehicles and machinery.

To perform its missions, it is equipped with a high-capacity crane and towing arm. It has excellent mobility and protection adapted to front-line missions.