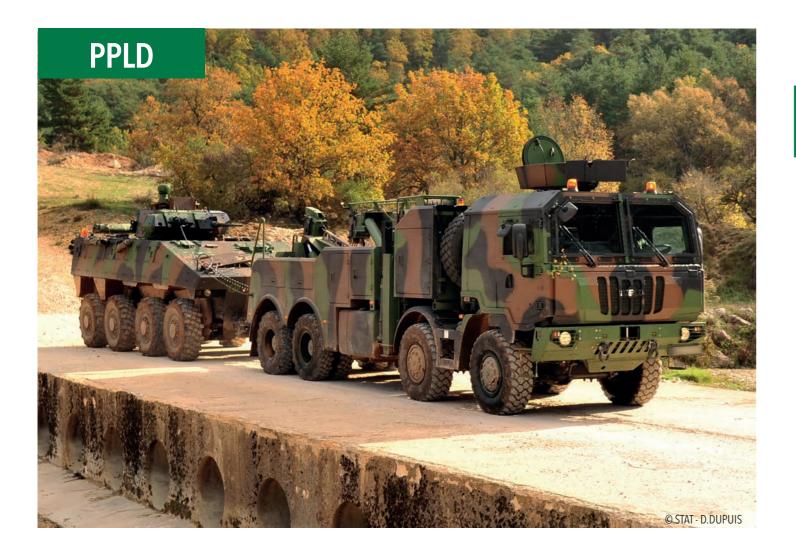

The PPLD is the **ultimate logistics support vehicle.** It is used for the **recovery, evacuation and extraction** of immobilised vehicles and machinery.

To perform its missions, it is equipped with a high-capacity crane and towing arm. It has excellent mobility and protection adapted to front-line missions.